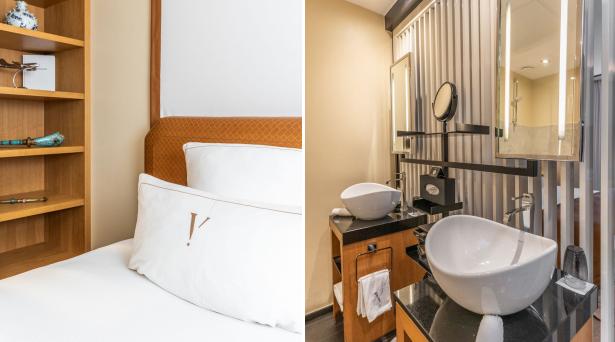

### 8 rooms including 8 twins | 30 - 32 m² | 2 people

Combining design and comfort, Deluxe rooms elegantly reinterpret the spirit of 19th-century expedition bivouacs, for a timeless experience.

 Queen Size or twin bed
 Dressing room
 Television
 Courtesy tray
 Phone
 Shower or Bathtub

 Wifi
 Kettle
 Minibar (complimentary)
 Air conditioning
 Nespresso coffee machine