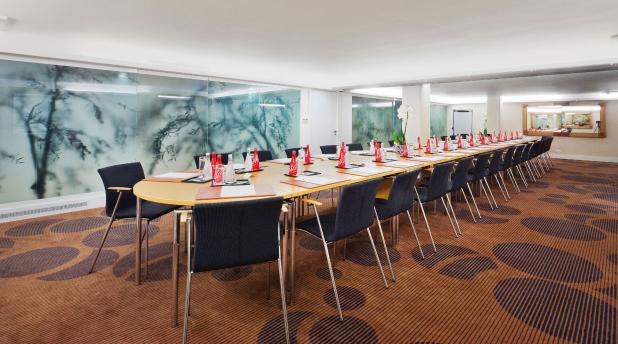

# **SEMINAR ROOMS**

The Five Seas by Inwood Hotels seminar space comprises three meeting rooms, combining modernity and functionality. Located on level -1, the Vasco Di Gama and David Livingstone lounges can be assembled to accommodate up to 60 people in theater format. A foyer completes the space for coffee breaks and cold buffets.

# **VASCO DI GAMA & DAVID LIVINGSTONE ROOMS**

#### VASCO DI GAMA ROOM | 43 m²

**Tour de table** Up to 14 people

Theater
Up to 30 people

#### DAVID LIVINGSTONE ROOM | 41 m<sup>2</sup>

**Tour de table** Up to 14 people

Theater
Up to 30 people

#### VASCO DI GAMA + DAVID LIVINGSTONE ROOMS | 84 m<sup>2</sup>

**Tour de table** Up to 35 people

**Theater**Up to 60 people