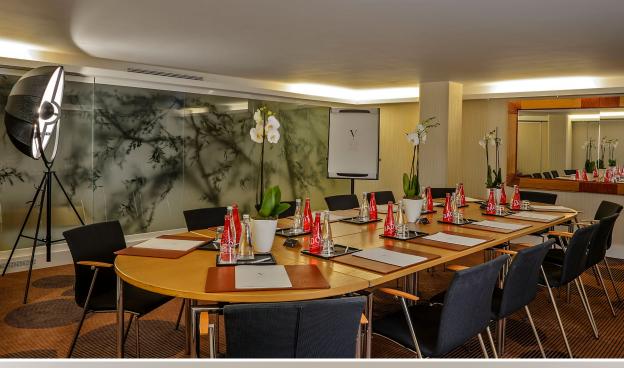

# **SEMINAR ROOMS**

The Five Seas by Inwood Hotels seminar space comprises three meeting rooms, combining modernity and functionality. Located on level -1, the Vasco Di Gama and David Livingstone lounges can be assembled to accommodate up to 60 people in theater format. A foyer completes the space for coffee breaks and cold buffets.

### At your disposal in our workspaces:

Video-conferencing

Complementary wifi

LCD screen

Notepads & pens