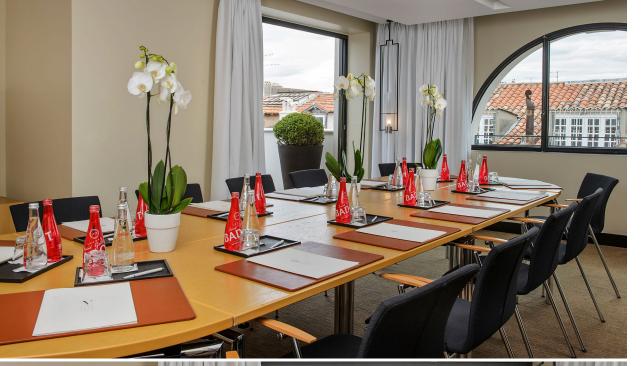

# **SEMINAR ROOMS**

The Five Seas by Inwood Hotels seminar space comprises three meeting rooms, combining modernity and functionality. Located on level -1, the Vasco Di Gama and David Livingstone lounges can be assembled to accommodate up to 60 people in theater format. A foyer completes the space for coffee breaks and cold buffets.

### At your disposal in our workspaces:

Video-conferencing

Complementary wifi

LCD screen

Notepads & pens