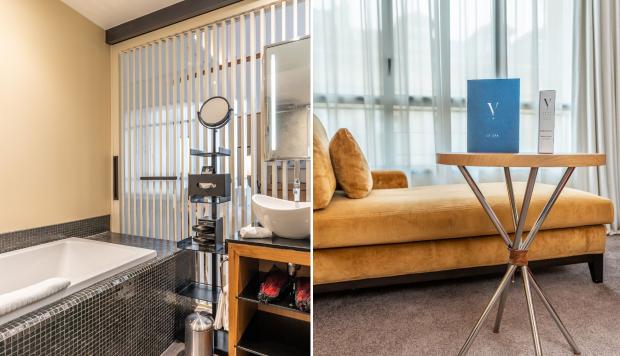

# **JUNIOR SUITE**

#### 10 rooms including 10 twins | 40 - 48 m<sup>2</sup> | 3 people

The Junior Suites combine elegance and comfort in a space that can accommodate up to three people, ideal for savoring the moment and enjoying a family getaway.