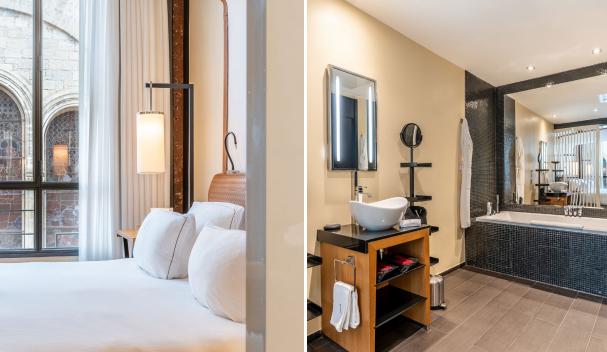

# **DELUXE ROOM**

### 8 rooms including 8 twins | 30 - 32 m² | 2 people

Combining design and comfort, Deluxe rooms elegantly reinterpret the spirit of 19th-century expedition bivouacs, for a timeless experience.

 Queen Size or twin bed
 Dressing room
 Television
 Courtesy tray
 Phone
 Shower or Bathtub