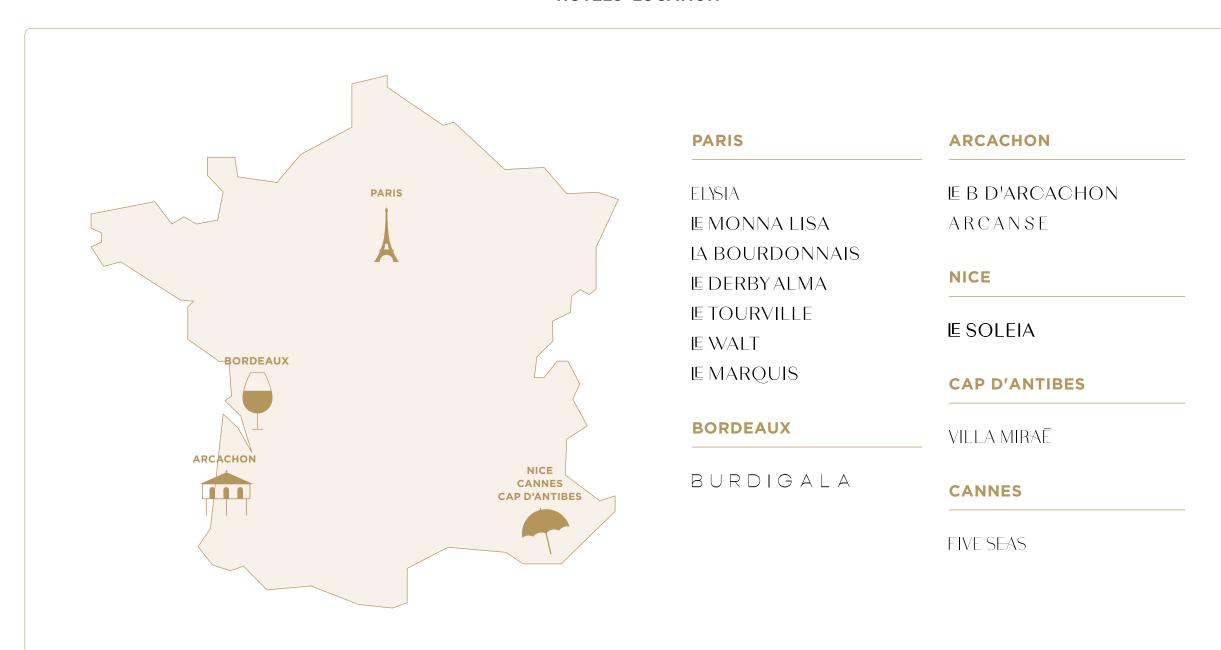

# FIVESEAS

BY INWOOD HOTELS · CANNES

# **HOTELS' LOCATION**



# **HOTEL'S LOCATION**





# THE HOTEL



Luxury Experience



Croisette | Palais des Festivals



The Art of Living of the Epicurean

# **OUR SERVICES**



45 rooms & suites



Panoramic Restaurant & Lounge Bar by Le Roof



Spa & Fitness



Seminar rooms



And more...

# THE LOBBY

- 24-hour reception
- Valet parking, luggage storage & Clef d'Or concierge service







# PANORAMIC RESTAURANT & LOUNGE BAR BY LE ROOF

Located at the top of the Five Seas hotel, Le Roof invites you to **relax and enjoy** the warm, **welcoming atmosphere** of this unique venue in Cannes.

Savor culinary creations by **Chef Lori Moreau** and relax with a signature cocktail in the **Lounge Bar**.

Combining gourmet delights with a view over Cannes, Le Roof will set the pace for every moment of your day:

-