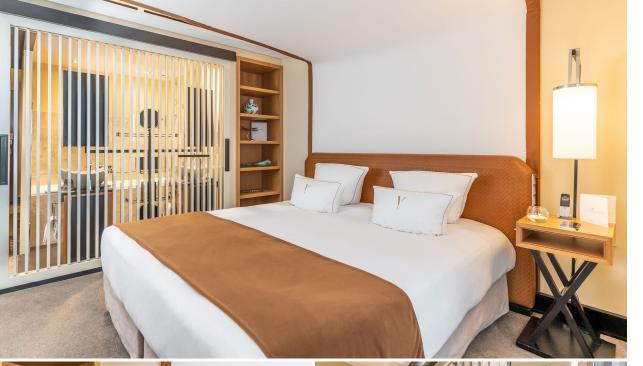

### 8 rooms including 8 twins | 30 - 32 m² | 2 people

Combining design and comfort, Deluxe rooms elegantly reinterpret the spirit of 19th-century expedition bivouacs, for a timeless experience.

 Queen Size or twin bed
 Dressing room
 Television
 Courtesy tray
 Phone
 Shower or Bathtub