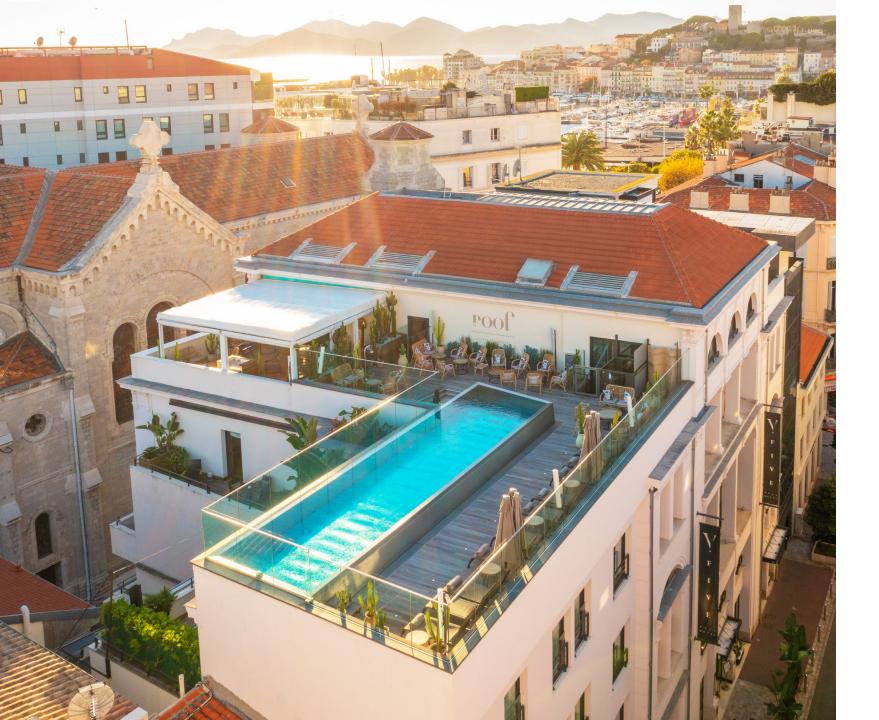

# PANORAMIC RESTAURANT & LOUNGE BAR BY LE ROOF

Located at the top of the Five Seas hotel, Le Roof invites you to **relax and enjoy** the warm, **welcoming atmosphere** of this unique venue in Cannes.

Savor culinary creations by **Chef Lori Moreau** and relax with a signature cocktail in the **Lounge Bar**.

# **POOL & "PLAGE DU FESTIVAL"**

Our **Infinity pool, heated to 28°C (82,4°F) all year round** and stretching 13 meters, is a haven of serenity, with **deckchairs** inviting you to relax all day long.

Just a few minutes from the Five Seas hotel, our exclusive partner *Plage du Festival* is a Cannes landmark. Let our concierge take care of everything: mattresses and umbrellas reserved for you, with a quick cart transfer from the hotel.