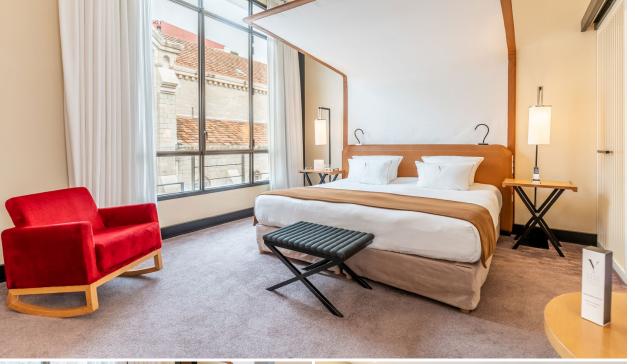

### 8 rooms including 8 twins | 30 - 32 m² | 2 people

Combining design and comfort, Deluxe rooms elegantly reinterpret the spirit of 19th-century expedition bivouacs, for a timeless experience.

 Queen Size or twin bed
 Dressing room
 Television
 Courtesy tray
 Phone
 Shower or Bathtub

 Wifi
 Kettle
 Minibar (complimentary)
 Air conditioning
 Nespresso coffee machine