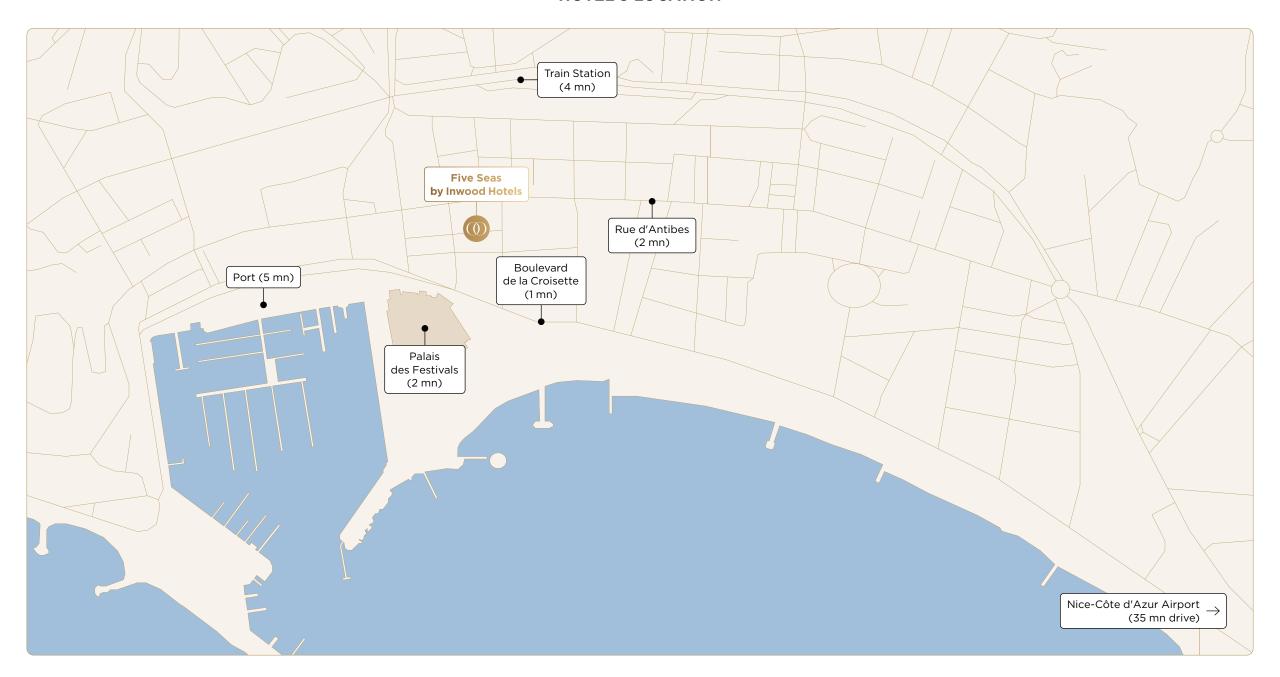

# FIVESEAS

BY INWOOD HOTELS · CANNES

# **HOTELS' LOCATION**



# **HOTEL'S LOCATION**





# THE HOTEL



Luxury Experience



Croisette | Palais des Festivals



The Art of Living of the Epicurean

# **OUR SERVICES**



45 rooms & suites



Panoramic Restaurant & Lounge Bar by Le Roof



Spa & Fitness



Seminar rooms



And more...

# THE LOBBY

- 24-hour reception
- Valet parking, luggage storage & Clef d'Or concierge service







# PANORAMIC RESTAURANT & LOUNGE BAR BY LE ROOF

Located at the top of the Five Seas hotel, Le Roof invites you to **relax and enjoy** the warm, **welcoming atmosphere** of this unique venue in Cannes.

Savor culinary creations by **Chef Lori Moreau** and relax with a signature cocktail in the **Lounge Bar**.

Combining gourmet delights with a view over Cannes, Le Roof will set the pace for every moment of your day:

- Breakfast,
- Lunch & Dinn