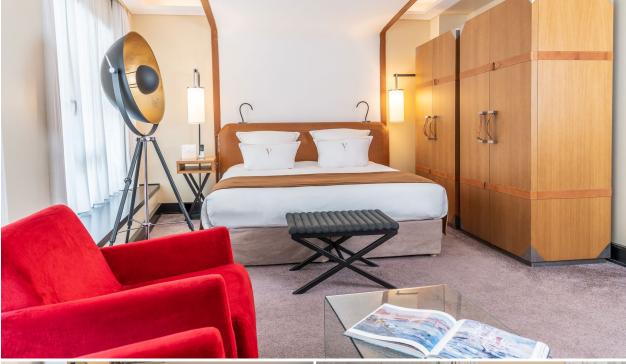

### 8 rooms including 8 twins | 30 - 32 m² | 2 people

Combining design and comfort, Deluxe rooms elegantly reinterpret the spirit of 19th-century expedition bivouacs, for a timeless experience.

 Queen Size or twin bed
 Dressing room
 Television
 Courtesy tray
 Phone
 Shower or Bathtub

 Wifi
 Kettle
 Minibar (complimentary)
 Air conditioning
 Nespresso coffee machine