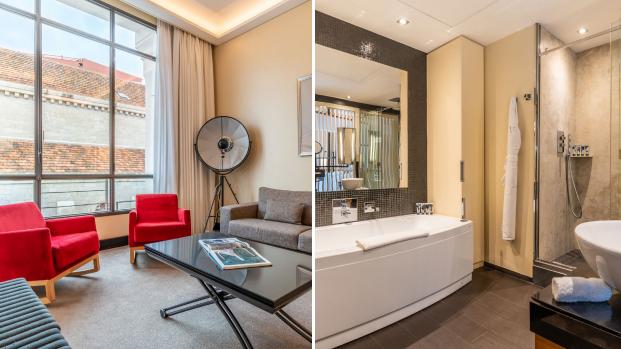

# **DELUXE ROOM**

### 8 rooms including 8 twins | 30 - 32 m² | 2 people

Combining design and comfort, Deluxe rooms elegantly reinterpret the spirit of 19th-century expedition bivouacs, for a timeless experience.

 Queen Size or twin bed
 Dressing room
 Television
 Courtesy tray
 Phone
 Shower or Bathtub

 Wifi
 Kettle
 Minibar (complimentary)
 Air conditioning
 Nespresso coffee machine