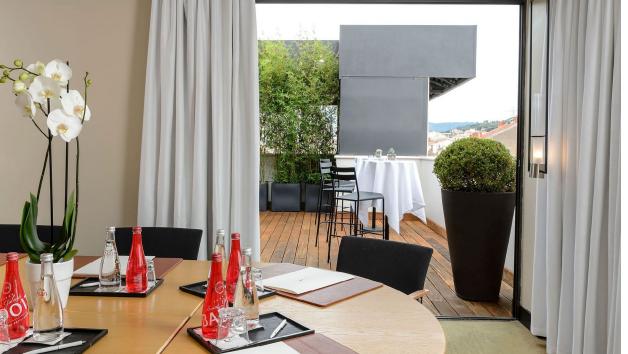

# **SEMINAR ROOMS**

The Five Seas by Inwood Hotels seminar space comprises three meeting rooms, combining modernity and functionality. Located on level -1, the Vasco Di Gama and David Livingstone lounges can be assembled to accommodate up to 60 people in theater format. A foyer completes the space for coffee breaks and cold buffets.

# **JACQUES CARTIER ROOM**

# JACQUES CARTIER ROOM (with private terrace) | 32 m²

**Round Table** Up to 22 people

Cocktail
Up to 20 people

**Tour de table** Up to 16 people

**Theater**Up to 20 people