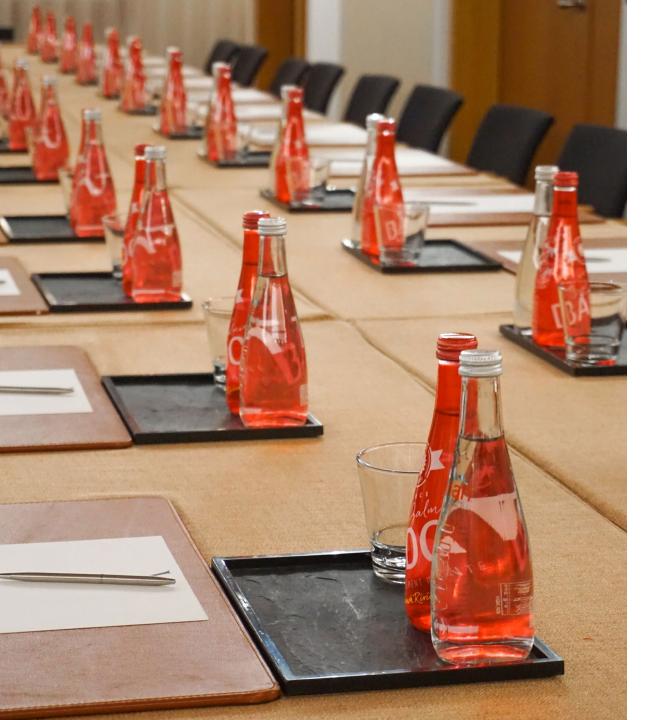

# **SEMINAR ROOMS**

The Five Seas by Inwood Hotels seminar space comprises three meeting rooms, combining modernity and functionality. Located on level -1, the Vasco Di Gama and David Livingstone lounges can be assembled to accommodate up to 60 people in theater format. A foyer completes the space for coffee breaks and cold buffets.

### At your disposal in our workspaces:

Video-conferencing

Complementary wifi

LCD screen

Notepads & pens