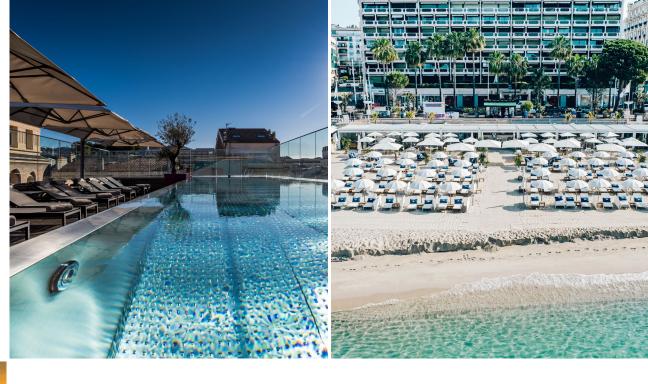

# **POOL & "PLAGE DU FESTIVAL"**

Our **Infinity pool, heated to 28°C (82,4°F) all year round** and stretching 13 meters, is a haven of serenity, with **deckchairs** inviting you to relax all day long.

Just a few minutes from the Five Seas hotel, our exclusive partner *Plage du Festival* is a Cannes landmark. Let our concierge take care of everything: mattresses and umbrellas reserved for you, with a quick cart transfer from the hotel.