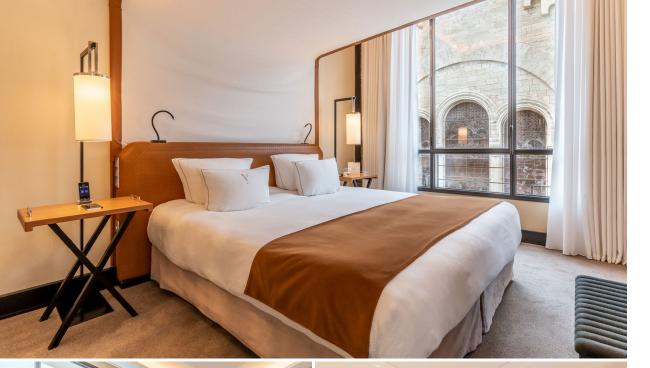

# **DELUXE ROOM**

### 8 rooms including 8 twins | 30 - 32 m² | 2 people

Combining design and comfort, Deluxe rooms elegantly reinterpret the spirit of 19th-century expedition bivouacs, for a timeless experience.

 Queen Size or twin bed
 Dressing room
 Television
 Courtesy tray
 Phone
 Shower or Bathtub

 Wifi
 Kettle
 Minibar (complimentary)
 Air conditioning
 Nespresso coffee machine