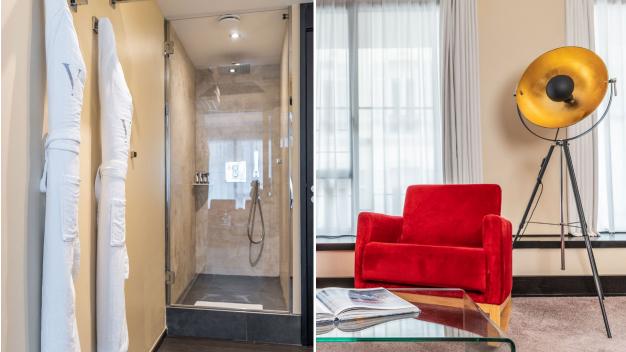

### 8 rooms including 8 twins | 30 - 32 m² | 2 people

Combining design and comfort, Deluxe rooms elegantly reinterpret the spirit of 19th-century expedition bivouacs, for a timeless experience.

 Queen Size or twin bed
 Dressing room
 Television
 Courtesy tray
 Phone
 Shower or Bathtub

 Wifi
 Kettle
 Minibar (complimentary)
 Air conditioning
 Nespresso coffee machine